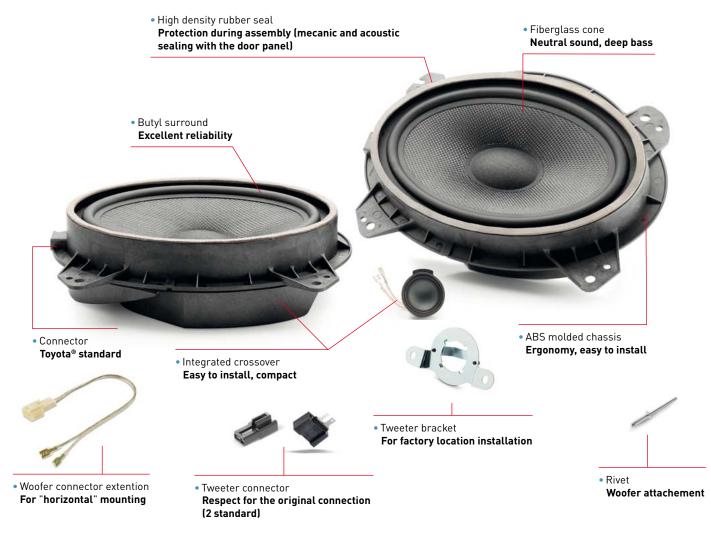

## WHAT MAKES THE DIFFERENCE

- Easy installation
- Respect of the original TOYOTA® connectors
- Better precision in high frequencies
- Compact tweeter for better adaptation in factory location
- High density rubber ring for acoustic sealing with the door panel

## **TECHNICAL CHARACTERISTICS**

Woofer : 6x9" (165x230mm) Diamètre bobine : 1<sup>3/16</sup>" (30mm) Moteur : 3<sup>1/3</sup>" (85mm) Aluminum inverted dome compact tweeter Max. power: 150 Watts Nominal power: 75 Watts RMS Sensitivity (2.83V/1m): 92dB Impedance: 4 Ohms Frequency response: 50Hz - 20kHz